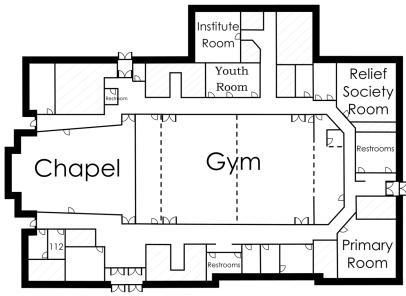

# **MESSIAH SECTIONALS**

Sunday, Oct. 27 Sunday, Nov. 3

7:00-8:30pm: Choir & Orchestra Sectionals
 Strings - Gym (8:15pm switch conductors)
 Woodwinds & Brass - RS Rm (8:15pm brass end)
 Sopranos - Primary Rm (8:15pm move to chapel)
 Altos: Chapel (8:15pm move to alto pews)
 Tenors: Youth Rm (8:15pm move to chapel)
 Bass: Institute Rm (8:15pm move to chapel)

# **MESSIAH GROUP REHEARSALS**

Sunday, Nov. 10

 7:00-8:30pm: Choir & Orchestra Rehearsals Orchestra - Gym Choir - Chapel & Overflow

Sunday, Nov. 17

• 7:00-8:30pm: Group Rehearsals

Orchestra: Gym

Choir: Chapel & Overflow Children's Choir: Primary Rm Youth Choir: Relief Society Rm

#### Sunday, Nov. 24

- 5:45pm: Prelude Conductor Meeting: Youth Rm
- 6:00-7:00pm: Prelude Youth Orchestra: Youth Rm
- 7:00-8:30pm: Group Rehearsals
   Choir & Orchestra: Chapel & Gym
   Children's Choir: Primary Rm
   Youth Choir: RS Rm
- 8:35-8:55pm: Solo & Senza Rehearsal: Gym

## **MESSIAH DRESS REHEARSAL**

Sunday, Dec. 1

- 2:30-5:00pm: Pews Out & Sound Set-up
- 5:00-6:30pm: Solo & Senza Chapel
- 5:30-6:30pm: Prelude Youth Orch. Primary Rm
- 6:30-7:00pm: Senza & Solo Break: Institute Rm
- 6:30-8:30pm: Youth Choir Chapel (6:55pm R.S. Rm)
- 6:30-8:30pm: Children's Ch Chapel (6:55pm Prim. Rm
- 7:00-8:30pm: Orchestra & Choir Chapel

### **MESSIAH PERFORMANCE #1**

Friday, Dec. 6

- 5:45pm: Orchestra & Choir Chapel
   String Ready Room High Council Rm
   Woodwind & Brass Ready Room Family History Rm
   Choir Ready Rooms Primary or Relief Society Rm
   Board Ready Room Room #112
- 5:45pm: Youth Choir Relief Soc. Rm (after to Youth Rm)
- 5:45pm: Children's Choir Institute Rm
- 6:15pm: Prelude Youth Orchestra Youth Rm
- 6:30pm: Prelude Chapel
- 6:45pm: Soloists Relief Society Rm
- 7:00pm: MESSIAH PERFORMANCE Chapel Quieter Kids Rm- RS Rm, Louder Kids Rm- Primary Rm

# **MESSIAH PERFORMANCE #2**

Saturday, Dec. 7

- 2:45pm: Orchestra & Choir Chapel
   String Ready Room High Council Rm
   Woodwind & Brass Ready Room Family History Rm
   Choir Ready Rooms Primary or Relief Society Rm
   Board Ready Room Room #112
- 2:45pm: Youth Choir Relief Soc. Rm (after to Youth Rm)
- 2:45pm: Children's Choir Institute Rm
- 3:00pm: Soloists Chapel
- 3:10pm: Messiah Group Picture Chapel
- 3:15pm: Prelude Youth Orchestra Youth Rm
- 3:30pm: Prelude Chapel
- 4:00pm: MESSIAH PERFORMANCE Chapel
   Quieter Kids Rm- RS Rm, Louder Kids Rm- Primary Rm